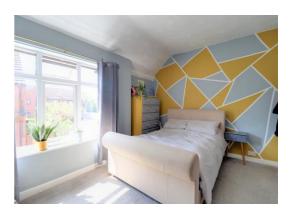

#### **Bedroom One** 13' 3" x 10' 5" (4.05m x 3.17m)

A spacious double room with double glazed window to the front and radiator.

#### **Bedroom Two** 12' 4" x 9' 1" (3.77m x 2.76m)

A further double room with double glazed window to the rear and radiator.