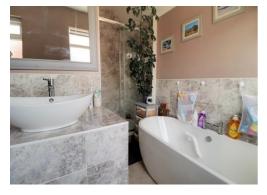

#### **Bathroom** 9'9" x 9' 7" (2.97m x 2.91m)

The luxury bathroom offers a four piece suite comprising dual flush WC, oval wash basin set within a tiled splash shelf surround, free standing oval bath and separate shower enclosure with overhead rain maker shower and additional shower hose. Double glazed window to the front and heated towel rail.