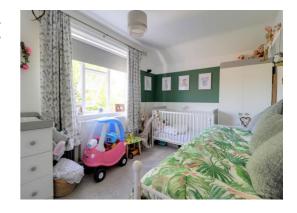

#### **Bedroom One** 13' 3" x 10' 5" (4.05m x 3.17m)

A spacious double room with double glazed window to the front and radiator.

#### **Bedroom Two** 12' 4" x 9' 1" (3.77m x 2.76m)

A further double room with double glazed window to the rear and radiator.