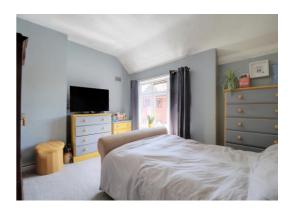

#### **Bedroom One** 13' 3" x 10' 5" (4.05m x 3.17m)

A spacious double room with double glazed window to the front and radiator.

#### **Bedroom Two** 12' 4" x 9' 1" (3.77m x 2.76m)

A further double room with double glazed window to the rear and radiator.