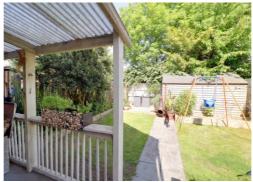

#### **Outside Rear**

The enclosed rear garden has an undercover area and two lawns with central pathway leading to the garden shed and decorative covered area. To the side of the house is a screened area ideal for relaxing or if required could extend the driveway.