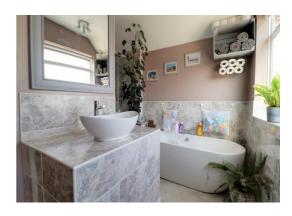

#### **Bathroom** 9'9" x 9' 7" (2.97m x 2.91m)

The luxury bathroom offers a four piece suite comprising dual flush WC, oval wash basin set within a tiled splash shelf surround, free standing oval bath and separate shower enclosure with overhead rain maker shower and additional shower hose. Double glazed window to the front and heated towel rail.