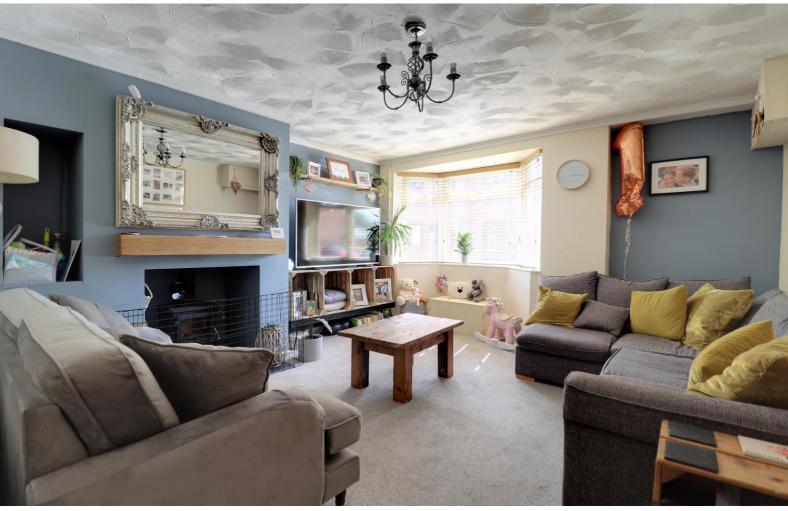

### **Living Room** 13' 10" x 11' 7" (4.22m x 3.53m)

A lovely room which has a wood burner set within the chimney breast with timber mantle over.