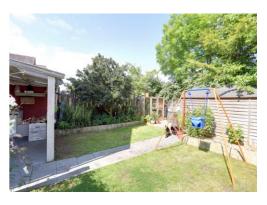

#### **Outside Rear**

The enclosed rear garden has an undercover area and two lawns with central pathway leading to the garden shed and decorative covered area. To the side of the house is a screened area ideal for relaxing or if required could extend the driveway.