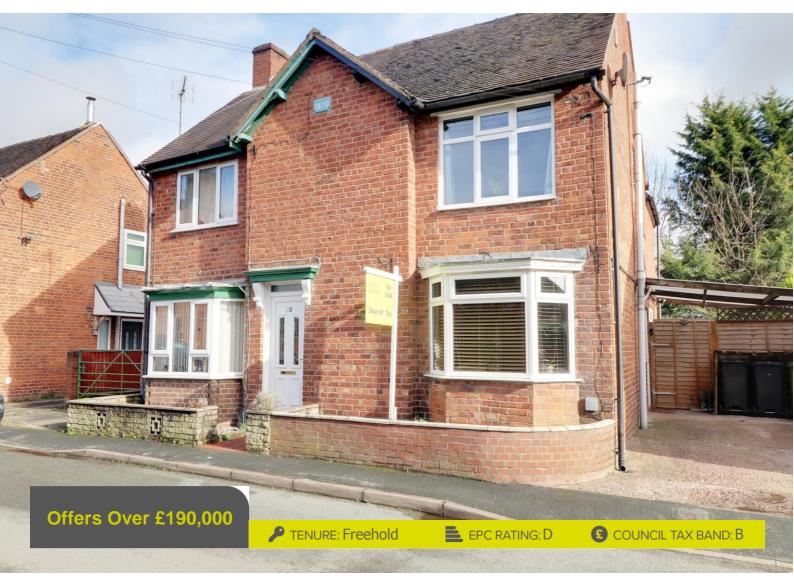

# Dourish&Day

## **Market Drayton**

Victoria Road Market Drayton Shropshire

So much effort has gone into this property that you can not fail to fall in love with it. The period style mature semi detached house is tastefully decorated throughout and has a contemporary fitted kitchen and wonderful bathroom. This home has off road parking and an enclosed rear lawned garden for the family. Comprising entrance hall, bay fronted lounge with wood burner ideal for cosy evenings a contemporary fitted kitchen with integrated cooking facilities and to the first floor there are two double bedrooms and a luxury bathroom with four piece suite including oval free standing bath. Like us you will fall in love with this home so book your viewing or you will miss out.

- Cottage Style Mature Semi-Detached House
- Off-Road Parking
- Bay Fronted Lounge With Wood Burner
- Contemporary Fitted Kitchen
- Two Double Bedrooms
- Lawned Rear Garden

You can reach us 9am to 9pm, 7 days a week