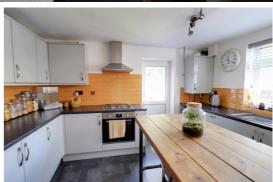

### **Breakfast Kitchen** 12' 2" x 9' 0" (3.72m x 2.74m)

Fitted with a range of contemporary base and wall units with work surfaces to three sides including an inset single drainer sink unit and mixer tap. Integrated four ring gas hob with cooker hood over and electric oven below. A corner cupboard houses the gas central heating boiler.