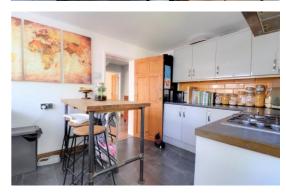

### **Breakfast Kitchen** 12' 2" x 9' 0" (3.72m x 2.74m)

Fitted with a range of contemporary base and wall units with work surfaces to three sides including an inset single drainer sink unit and mixer tap. Integrated four ring gas hob with cooker hood over and electric oven below. A corner cupboard houses the gas central heating boiler.